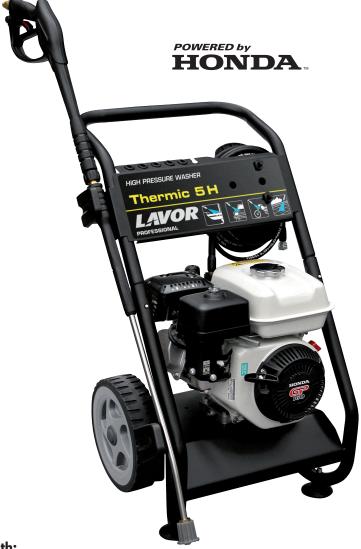

## Thermic 5H

## **Equipped with:**

- Three ceramic coated pistons, brass axial pump head with built-in by-pass valve.
- Suction and delivery S. S. valves. 5 HP **Honda** GP 160 unleaded gasoline engine.
- Integrated detergent suction with external suction probe.
- Pressure regulator.
- Glicerine pressure gauge.
- Hose reel (optional).
- Suction hose with check valve (optional).
- Steel frame.
- Hose holder.
- 3,1 I gasoline tank.

### STANDARD EQUIPMENT

• 3.700.0036 Gun M22 - 3/8"

• 3.701.0027 Lance M22 high/low pressure

• 3.103.0048 Nozzle type 035

• 4.618.0049 High pressure hose 8 m

#### Optional:

- 6.608.0007 High-pressure hose reel (hose not included)
- 5.012.0319 Suction hose with check valve

| Thermic 5H                |
|---------------------------|
| 8.601.0107                |
| 160 bar-2320 psi          |
| 570 l/h-2.51 GPM          |
| Honda GP 160/5            |
| TPBH4/3000-3600 RPM       |
| 40 °C                     |
| 70x59x97cm/37 Kg - 81 lbs |
|                           |