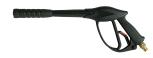

### STANDARD EQUIPMENT

• 3.700.0036 Gun M22 - 3/8"

• 3.701.0027 Lance M22 high/low pressure

• 3.103.0048 Nozzle type 035

• 4.618.0049 High pressure hose 8 m